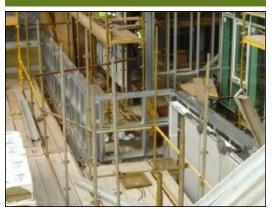

External Rain Screen Framing in Scottsdale 140mm profile and Internal Partitioning in 90mm Scottsdale Profile

## **Internal Partitions**

All apartment partitions were manufactured on demand & on-site with Scottsdale roll-formers located at ground level.

On-site measurements of frames were made on the same day as production to minimise errors.

This made last minute revisions to layouts possible to cater for construction variations, i.e.. Actual slab to slab & column tolerances against design/construction drawings.

Waste on-site was greatly reduced & critical path program accelerated.