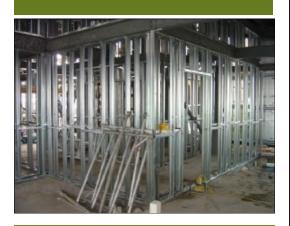

## Steel Frame Partitions 0.75mm thick, 90mm profile

## **Internal Partitions**

All apartment partitions were manufactured on demand & on-site with Scottsdale roll-formers located at ground level.

On-site measurements of frames were made on the same day as production to minimise errors.

This made last minute revisions to layouts possible to cater for construction variations, i.e.. Actual slab to slab & column tolerances against design/construction drawings.

Waste on-site was greatly reduced & critical path program accelerated.