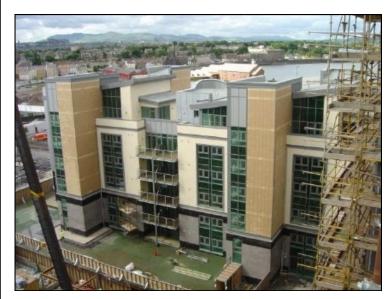

External Rain Screen Framing in Scottsdale 140mm profile and Internal Partitioning in 90mm Scottsdale Profile

## Steel External Frames 1.0 & 1.2mm 140mm profile for rain screen panels

Phone: +64 6 843 6276, Fax: +64 6 843 6283 17 Cadbury Street, Napier 4110, New Zealand

email: <a href="mailto:sales@scottsdalesteelframes.com">sales@scottsdalesteelframes.com</a> <a href="mailto:www.scottsdalesteelframes.com">www.scottsdalesteelframes.com</a>